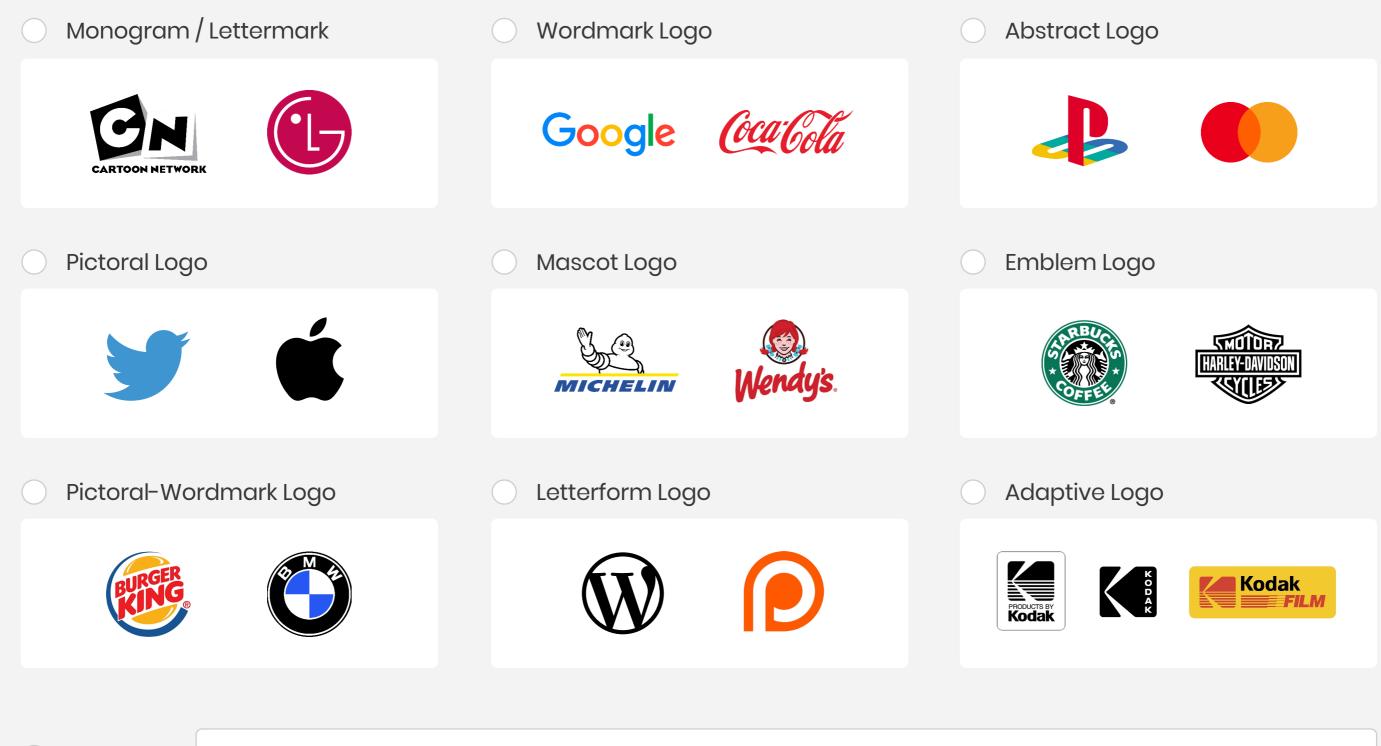

Are there any well-known logos you like?

What emotions or meanings do you want your logo to convey?

Which type of logos do you believe best represents your brand?

Other: